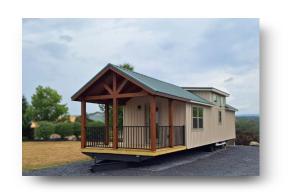

## Cedar Ridge Park Model - 12' x 44'

2024

## Features:

12' x 34' Park Model - 400 sq. ft. 12' x 10 Covered Porch - Total Unit: 12' x 44' Vinyl Board & Batten Siding Heavy Duty Steel Chassis 2x6 Floor Joists, with under belly fabric 2x4 x 7' Side Walls with R13 insulation 6/12 Roof Pitch with R19 Roof insulation 29 Gauge Metal Roof Interior Knotty Pine / Clear Varnish 12x12 Loft with Stairs Hickory Kitchen Cabinets / Clear Varnish Vinyl Plank Wood Grain Flooring Built-In Queen platform bed with drawers Plumbing Package / 100 AMP Electric Panel Lighting Fixtures 20 Gal. Water Heater Kitchen Appliances Washer & Dryer Plumbing Prep Treated Steps & Aluminum Railing **Utility Cabinet** RVIA Certification including fire extinguisher / Egress & Exit signs