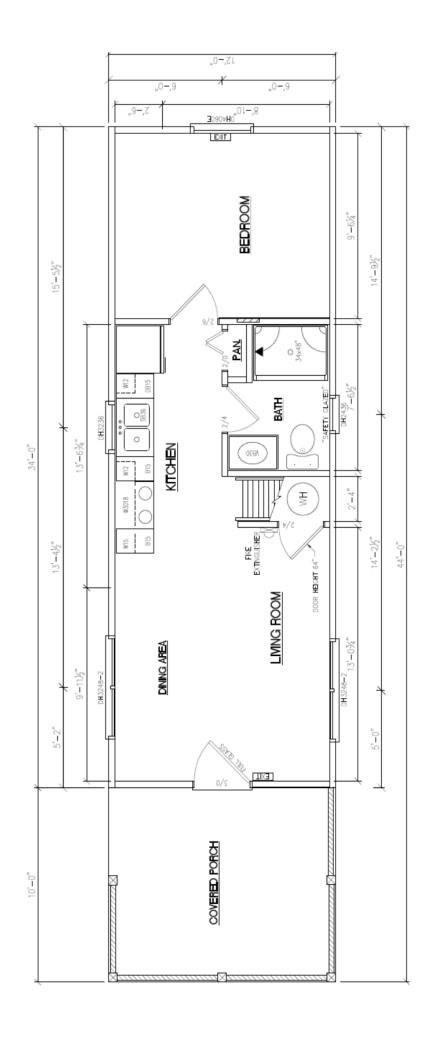

## Features:

12' x 34' Park Model - 400 sq. ft. 12' x 10 Covered Porch - Total Unit: 12' x 44' Vinyl Board & Batten Siding Heavy Duty Steel Chassis 2x6 Floor Joists, with under belly fabric 2x4 x 7' Side Walls with R13 insulation 6/12 Roof Pitch with R19 Roof insulation 29 Gauge Metal Roof Interior Knotty Pine / Clear Varnish 12x12 Loft with Stairs Hickory Kitchen Cabinets / Clear Varnish Vinyl Plank Wood Grain Flooring Built-In Queen platform bed with drawers Plumbing Package / 100 AMP Electric Panel Lighting Fixtures 20 Gal. Water Heater Kitchen Appliances Washer & Dryer Plumbing Prep Treated Steps & Aluminum Railing **Utility Cabinet** RVIA Certification including fire extinguisher / Egress & Exit signs