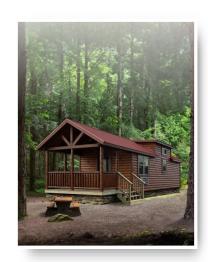

## Cedar Ridge Park Model - 12' x 44'

2024

## Features:

12' x 34' Park Model – 400 sq. ft.

12' x 10 Covered Porch – Total Unit: 12' x 44'

Log Siding

Heavy Duty Steel Chassis

2x6 Floor Joists, with under belly fabric

2x4 x 7' Side Walls with R13 insulation