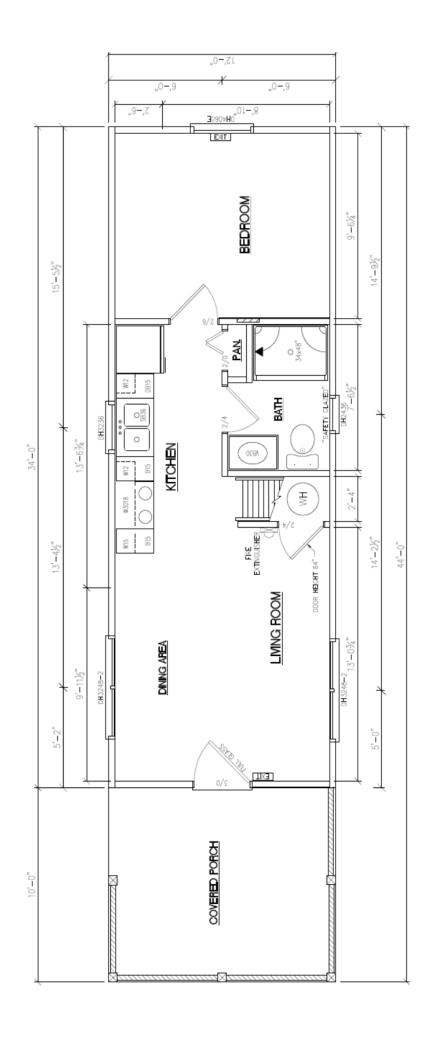

## Cedar Ridge Park Model - 12' x 44'

2024

## Features:

12' x 34' Park Model – 400 sq. ft.

12' x 10 Covered Porch – Total Unit: 12' x 44'

Log Siding

Heavy Duty Steel Chassis

2x6 Floor Joists, with under belly fabric

2x4 x 7' Side Walls with R13 insulation

6/12 Roof Pitch with R19 Roof insulation

29 Gauge Metal Roof

Interior Knotty Pine / Clear Varnish

12x12 Loft with Stairs

Hickory Kitchen Cabinets / Clear Varnish

Vinyl Plank Wood Grain Flooring

Plumbing Package / 100 AMP Electric Panel

Lighting Fixtures

20 Gal. Water Heater

Kitchen Appliances

Washer & Dryer Plumbing Prep

Treated Steps & Aluminum Railing

**Utility Cabinet** 

RVIA Certification including fire extinguisher / Egress & Exit signs